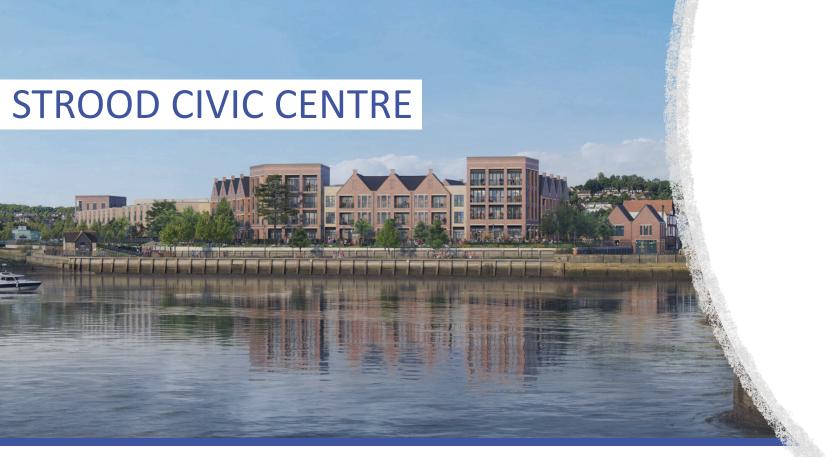

### **DESCRIPTION OF PROJECT:**

This project involves the re-development of land formerly used as the Civic Centre overlooking the River Medway and Rochester Castle.

The project comprising some 500 new dwellings enjoys extensive brick detailing and stonework to give an impressive landmark scheme.