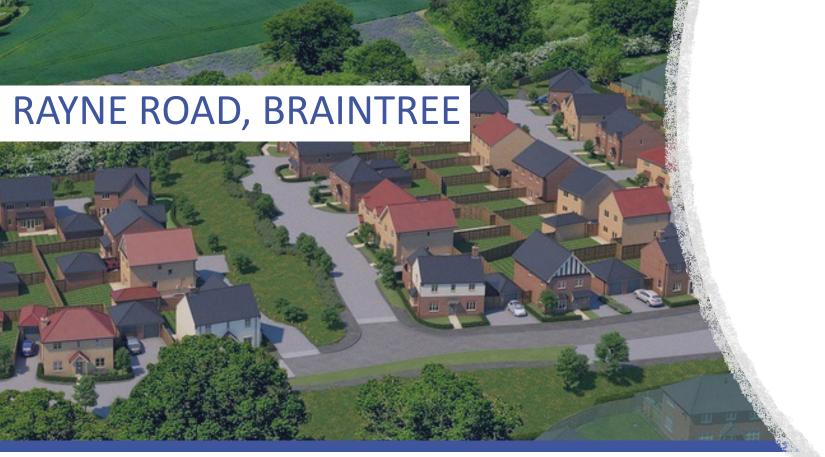

## **DESCRIPTION OF PROJECT:**

Situated in the thriving town of Braintree and bounded on two sides by open space, these 42 units are formed on two plateaus created by the infilling of two former fishing lakes.

Sympathetic use of the site's ground conditions and landscaping, coupled with award winning design have resulted in a cracking development by Mulberry Property Developments Limited.