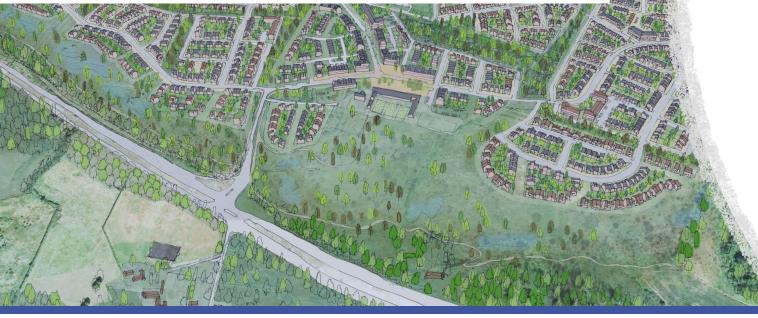

#### **DESCRIPTION OF PROJECT:**

Major realignment of the A414 Eastwick Road and roundabout, including an extension into a new junction serving the first of seven new villages (10,000 new homes).

The work involves major infrastructure, drainage and bank stabilisation works.